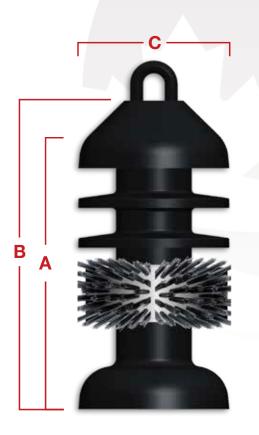

| Size | А      | В      | С      | Part #      |
|------|--------|--------|--------|-------------|
| 3"   | 6.750  | 8.375  | 3.375  | 61-0272-03S |
| 4"   | 7.500  | 9.500  | 4.375  | 61-0272-04S |
| 6"   | 11.500 | 15.000 | 6.375  | 61-0272-06S |
| 8"   | 15.500 | 19.250 | 8.500  | 61-0272-08S |
| 10"  | 18.250 | 22.000 | 10.625 | 61-0272-10S |
| 12"  | 22.000 | 26.500 | 12.500 | 61-0272-12S |