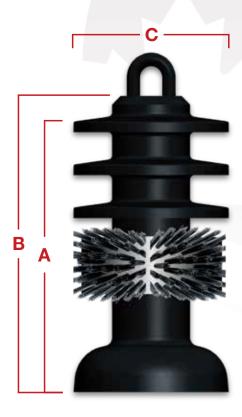

| Size | А      | В      | С      | Part #      |
|------|--------|--------|--------|-------------|
| 3"   | 6.750  | 7.500  | 3.375  | 61-0172-03S |
| 4"   | 7.500  | 8.250  | 4.375  | 61-0172-04S |
| 6"   | 11.500 | 13.250 | 6.375  | 61-0172-06S |
| 8"   | 15.250 | 17.000 | 8.500  | 61-0172-08S |
| 10"  | 17.500 | 19.750 | 10.625 | 61-0172-10S |
| 12"  | 20.500 | 23.000 | 12.500 | 61-0172-12S |