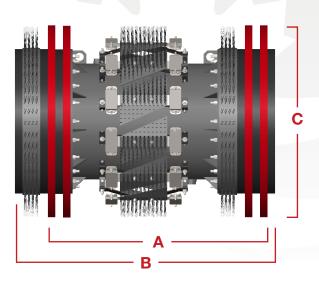

## EDXR 16-48" (406-1219mm)

The EDXR is one of the most aggressive bi-directional cleaning pig Apache has to offer. Available in single body or dual body configuration, the EDXR consists of four sealer discs, two RB brushes, XB brush, and two rows of magnets. The sturdy brushes forcefully scrub away residue and debris to aggressively clean the line before testing.

| Size | А      | В      | С      | Part #     |
|------|--------|--------|--------|------------|
| 16"  | 22.000 | 28.000 | 15.875 | 60-7350-16 |
| 18"  | 22.000 | 28.000 | 17.875 | 60-7350-18 |
| 20"  | 27.125 | 33.250 | 20.000 | 60-7350-20 |
| 22"  | 30.375 | 36.500 | 22.000 | 60-7350-22 |
| 24"  | 32.000 | 38.250 | 24.125 | 60-7350-24 |
| 30"  | 34.125 | 40.750 | 30.250 | 60-7350-30 |
| 36"  | 39.875 | 47.250 | 36.500 | 60-7350-36 |
| 42"  | 46.000 | 53.750 | 42.125 | 60-7350-42 |
| 48"  | 51.500 | 60.000 | 48.875 | 60-7350-48 |